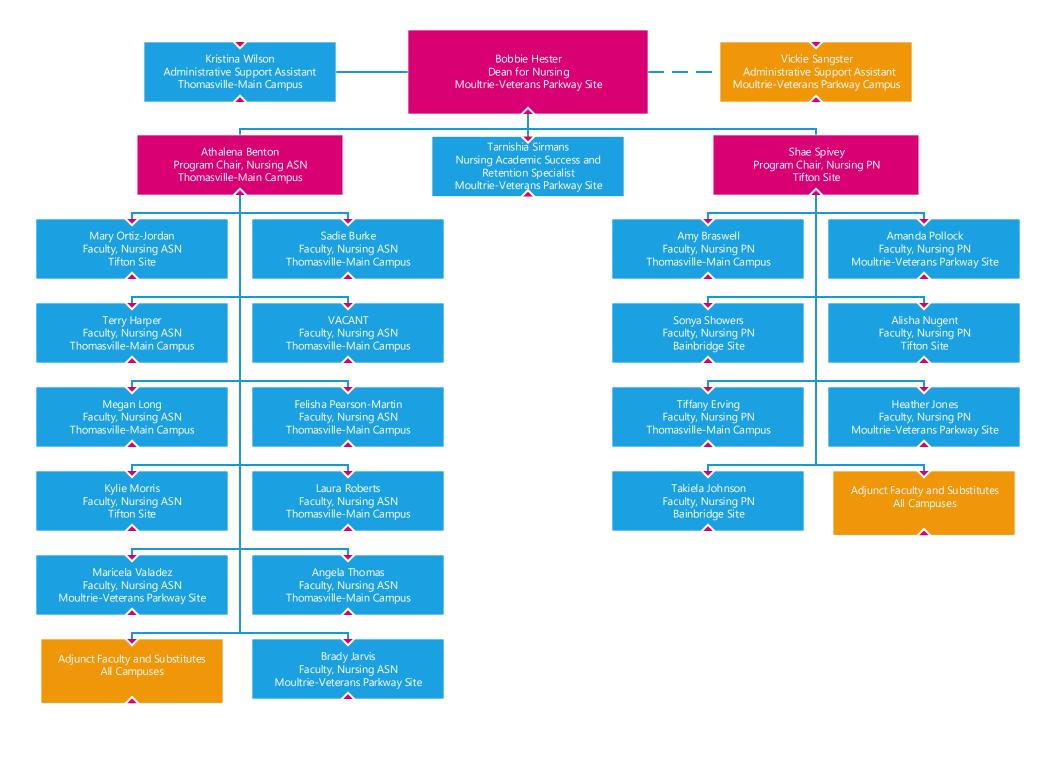

## **ORGANIZATIONAL CHART**



## **LEGEND**

























Susan Davis Dean for School of Professional Services Moultrie-Veterans Parkway Site

















Dr. Ron O'Meara Vice President for Economic Development Thomasville-Main Campus





















Leigh Wallace Executive Vice President Moultrie-Veterans Parkway Site Lora Beth Short **Amy Scoggins** KaCee Holt Director of Financial Aid Registrar Campus Director Moultrie-Veterans Parkway Site Thomasville-Main Campus Bainbridge Site Kellie Blackwell Heather Harding Karen Hartley Emilda Gargar-Jones Student Affairs Assistant Registrar Office Assistant Financial Aid Specialist Financial Aid Specialist Thomasville-Main Campus Thomasville-Main Campus Moultrie-Veterans Parkway Site Bainbridge Site Cindy Murray
Financial Aid Specialist/VA Juliet Skinner Colita Brimlow Rosario Martinez Estr