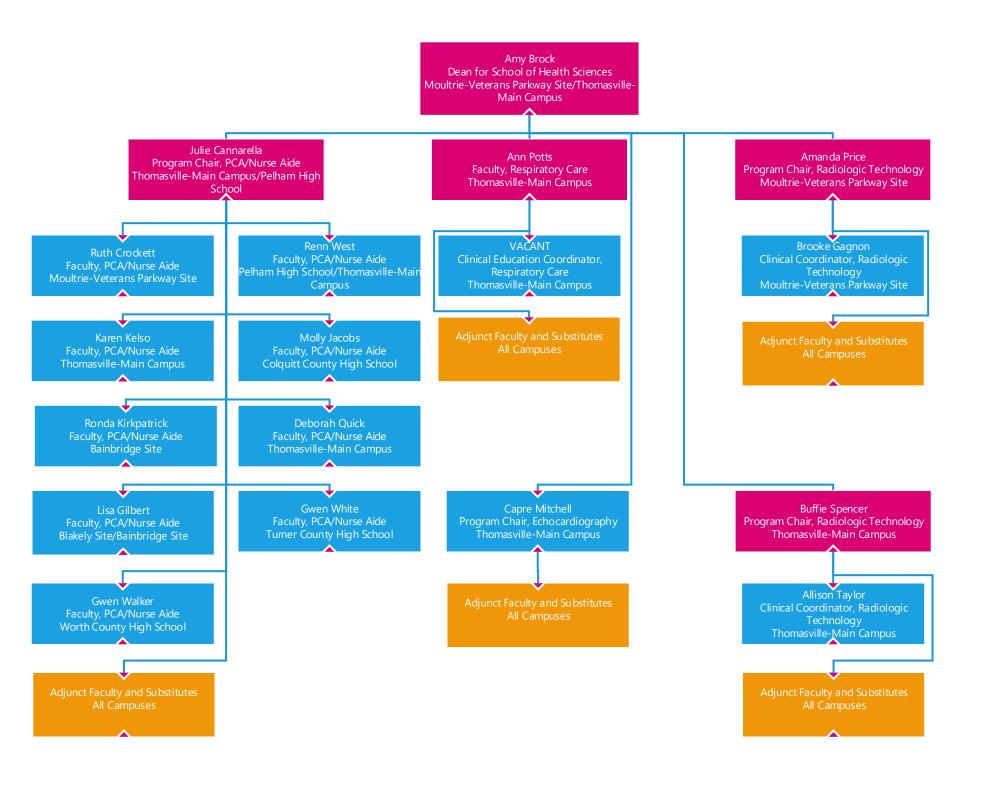

## **ORGANIZATIONAL CHART**



## **LEGEND**

























Susan Davis Dean for School of Professional Services Moultrie-Veterans Parkway Site

















Dr. Ron O'Meara Vice President for Economic Development Thomasville-Main Campus





















Leigh Wallace Executive Vice President Moultrie-Veterans Parkway Site Lora Beth Short **Amy Scoggins** KaCee Holt Director of Financial Aid Registrar Campus Director Moultrie-Veterans Parkway Site Thomasville-Main Campus Bainbridge Site Kellie Blackwell Heather Harding Karen Hartley Emilda Gargar-Jones Student Affairs Assistant Registrar Office Assistant Financial Aid Specialist Financial Aid Specialist Thomasville-Main Campus Thomasville-Main Campus Moultrie-Veterans Parkway Site Bainbridge Site Cindy Murray
Financial Aid Specialist/VA Juliet Skinner Colita Brimlow Rosario Martinez Es