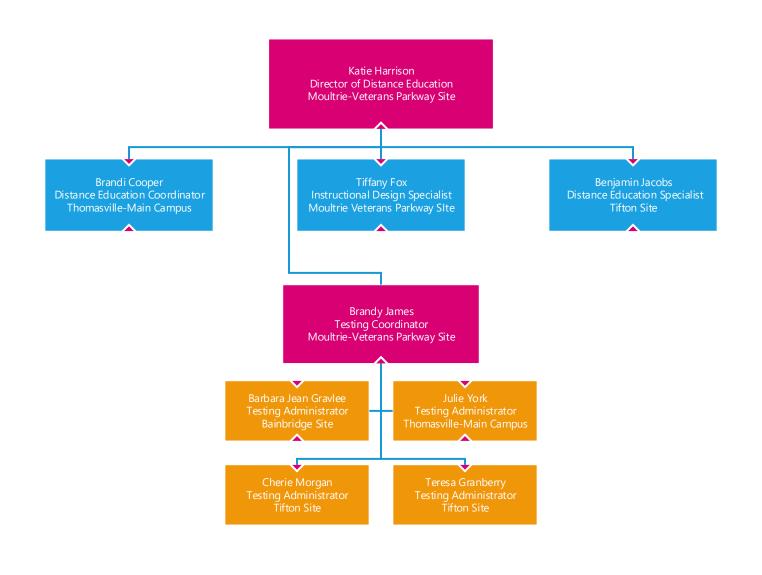

## **ORGANIZATIONAL CHART**



## **LEGEND**

























Susan Davis Dean for School of Professional Services Moultrie-Veterans Parkway Site

















Dr. Ron O'Meara Vice President for Economic Development Thomasville-Main Campus





















Leigh Wallace Executive Vice President Moultrie-Veterans Parkway Site Lora Beth Short **Amy Scoggins** KaCee Holt Director of Financial Aid Registrar Campus Director Moultrie-Veterans Parkway Site Thomasville-Main Campus Bainbridge Site Kellie Blackwell Heather Harding Karen Hartley Emilda Gargar-Jones Student Affairs Assistant Registrar Office Assistant Financial Aid Specialist Financial Aid Specialist Thomasville-Main Campus Thomasville-Main Campus Moultrie-Veterans Parkway Site Bainbridge Site Cindy Murray
Financial Aid Specialist/VA Juliet Skinner Colita Brimlow Rosario Martinez Estrada Financial Aid Specialist Assistant Registrar Certifying Official Thomasville-Main Campus Bain