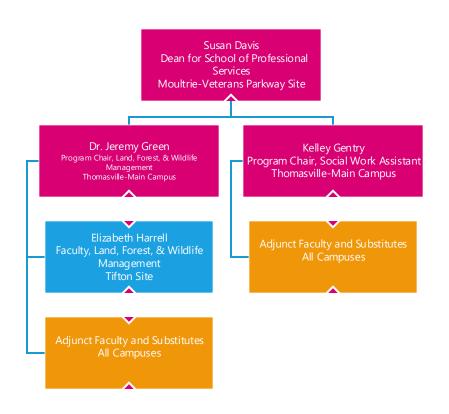

## **ORGANIZATIONAL CHART**



## **LEGEND**

























Susan Davis Dean for School of Professional Services Moultrie-Veterans Parkway Site

















Dr. Ron O'Meara Vice President for Economic Development Thomasville-Main Campus





















Leigh Wallace Executive Vice President Moultrie-Veterans Parkway Site Lora Beth Short **Amy Scoggins** KaCee Holt Director of Financial Aid Registrar Campus Director Moultrie-Veterans Parkway Site Thomasville-Main Campus Bainbridge Site Kellie Blackwell Heather Harding Karen Hartley Emilda Gargar-Jones Student Affairs Assistant Registrar Office Assistant Financial Aid Specialist Financial Aid Specialist Thomasville-Main Campus Thomasville-Main Campus Moultrie-Veterans Parkway Site Bainbridge Site Cindy Murray
Financial Aid Specialist/VA Juliet Skinner Colita Brimlow Rosario Martinez Estrada Financial Aid Specialist Assistant Registrar Certifying Official Thomasville-Main Campu