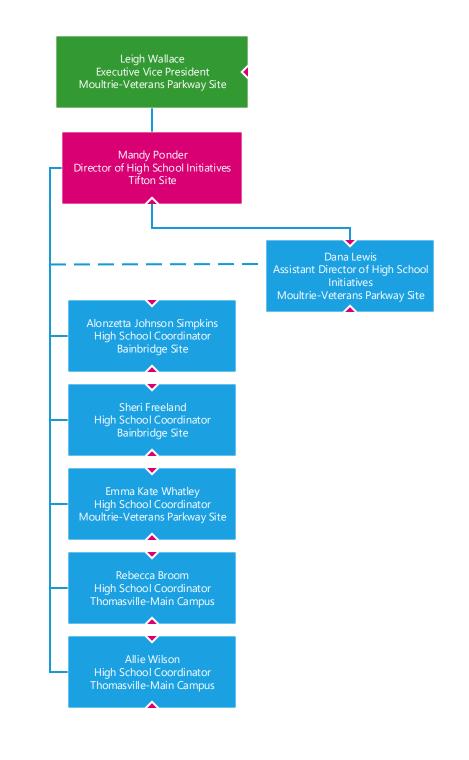

Aid Registrar Campus Director Moultrie-Veterans Parkway Site Thomasville-Main Campus Bainbridge Site Kellie Blackwell Heather Harding Karen Hartley Emilda Gargar-Jones Student Affairs Assistant Registrar Office Assistant Financial Aid Specialist Financial Aid Specialist Thomasville-Main Campus Thomasville-Main Campus Moultrie-Veterans Parkway Site Bainbridge Site Cindy Murray
Financial Aid Specialist/VA Juliet Skinner Colita Brimlow Rosario Martinez Estrada Financial Aid Specialist Assistant Registrar Certifying Official Thomasville-Main Campus Bainbridge Site Moultrie-Veterans Parkway Site Moultrie-Veterans Parkway Site Glenda Wolfe VACANT Roxanne Stone Student Affairs Specialist Financial Aid Specialist Financial Aid Specialist Moultrie-Veterans Parkway Site Tifton Site Bainbridge Site