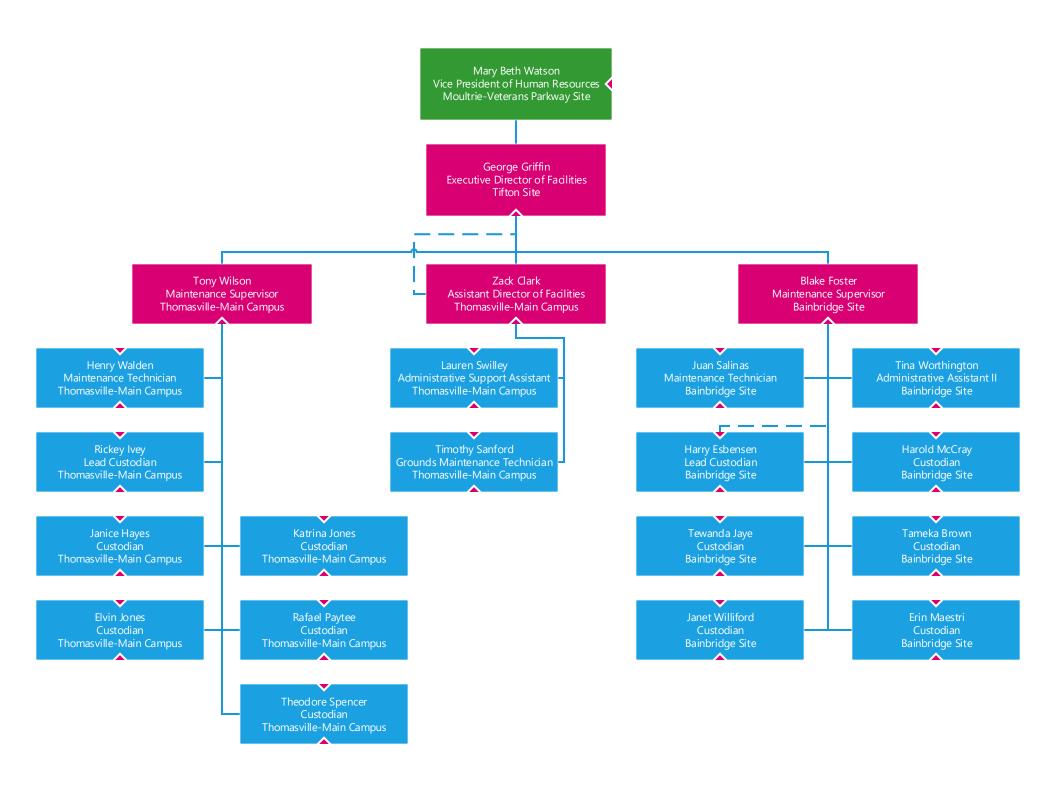

## **ORGANIZATIONAL CHART**



## **LEGEND**

























Susan Davis Dean for School of Professional Services Moultrie-Veterans Parkway Site

















Dr. Ron O'Meara Vice President for Economic Development Thomasville-Main Campus





















Leigh Wallace Executive Vice President Moultrie-Veterans Parkway Site Lora Beth Short **Amy Scoggins** KaCee Holt Director of Financial Aid Registrar Campus Director Moultrie-Veterans Parkway Site Thomasville-Main Campus Bainbridge Site Kellie Blackwell Heather Harding Karen Hartley Emilda Gargar-Jones Student Affairs Assistant Registrar Office Assistant Financial Aid Specialist Financial Aid Specialist Thomasville-Main Campus Thomasville-Main Campus Moultrie-Veterans Parkway Site Bainbridge Site Cindy Murray
Financial Aid Specialist/VA Juliet Skinner Colita Brimlow Rosario Martinez Estrada Financial Aid Specialist Assistant Registrar Certifying Official Thomasville-Main Campus Bainbridge Site Moultrie-Veterans Parkway Site Moultrie-Veterans Parkway Site Glenda Wolfe VACANT Roxanne