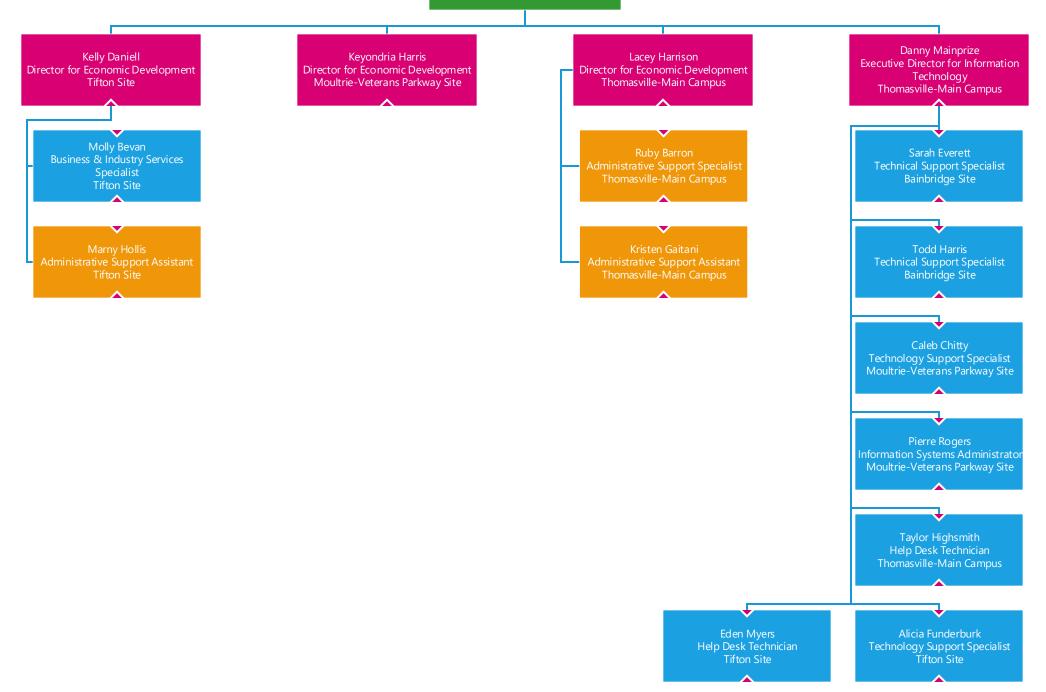

## **ORGANIZATIONAL CHART**



## **LEGEND**

























Susan Davis Dean for School of Professional Services Moultrie-Veterans Parkway Site

















Dr. Ron O'Meara Vice President for Economic Development Thomasville-Main Campus





















Leigh Wallace Executive Vice President Moultrie-Veterans Parkway Site Lora Beth Short **Amy Scoggins** KaCee Holt Director of Financial Aid Registrar Campus Director Moultrie-Veterans Parkway Site Thomasville-Main Campus Bainbridge Site Kellie Blackwell Heather Harding Karen Hartley Emilda Gargar-Jones Student Affairs Assistant Registrar Office Assistant Financial Aid Specialist Financial Aid Specialist Thomasville-Main Campus Thomasville-Main Campus Moultrie-Veterans Parkway Site Bainbridge Site Cindy Murray
Financial Aid Specialist/VA Juliet Skinner Colita Brimlow Rosario Martinez Estrada Financial Aid Specialist Assistant Registrar Certifying Official Thomasville-Main Campus Bainbridge Site Moultrie-Veterans Parkway Site Moultrie-Veterans Parkway Site Glenda Wolfe VA