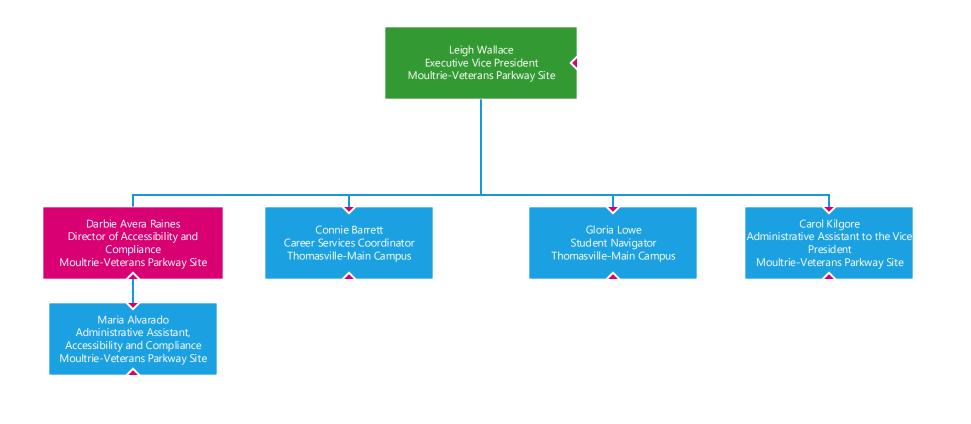

## **ORGANIZATIONAL CHART**



## **LEGEND**

























Susan Davis Dean for School of Professional Services Moultrie-Veterans Parkway Site

















Dr. Ron O'Meara Vice President for Economic Development Thomasville-Main Campus





















Leigh Wallace Executive Vice President Moultrie-Veterans Parkway Site Lora Beth Short **Amy Scoggins** KaCee Holt Director of Financial Aid Registrar Campus Director Moultrie-Veterans Parkway Site Thomasville-Main Campus Bainbridge Site Kellie Blackwell Heather Harding Karen Hartley Emilda Gargar-Jones Student Affairs Assistant Registrar Office Assistant Financial Aid Specialist Financial Aid Specialist Thomasville-Main Campus Thomasville-Main Campus Moultrie-Veterans Parkway Site Bainbridge Site Cindy Murray
Financial Aid Specialist/VA Juliet Skinner Colita Brimlow Rosario Martinez Estrada Financial Aid Specialist Assistant Registrar Certifying Official Thomasville-Main Campus Bainbridge Site Moultrie-Veterans Parkway Site Moultrie-Veterans Parkway Site Glenda Wolfe VACANT Roxanne Sto