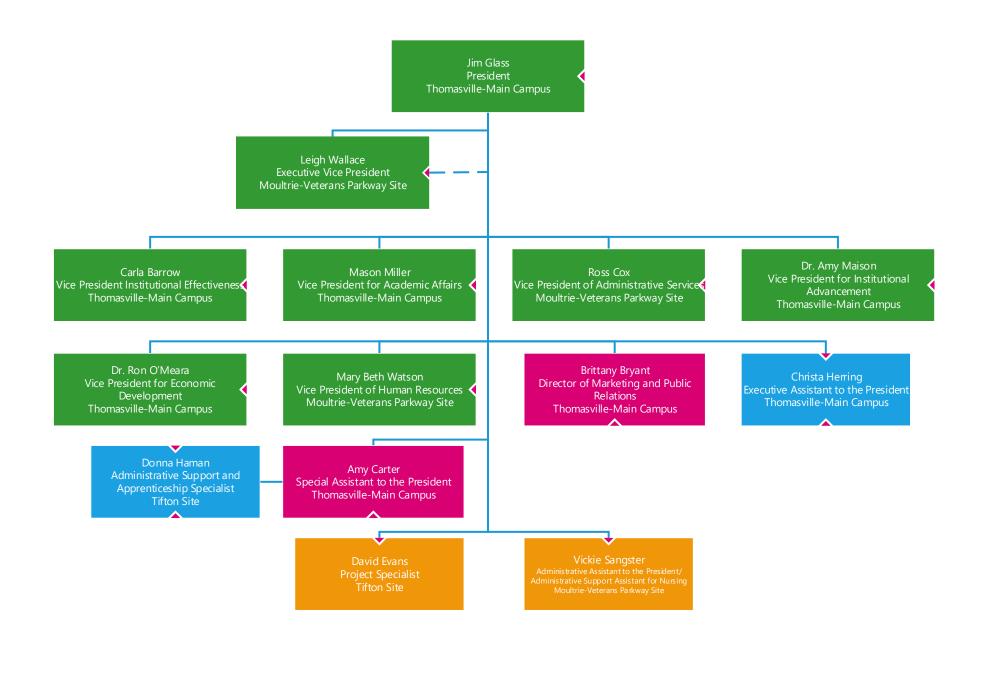

## **ORGANIZATIONAL CHART**



## **LEGEND**

























Susan Davis Dean for School of Professional Services Moultrie-Veterans Parkway Site

















Dr. Ron O'Meara Vice President for Economic Development Thomasville-Main Campus





















Leigh Wallace Executive Vice President Moultrie-Veterans Parkway Site Lora Beth Short **Amy Scoggins** KaCee Holt Director of Financial Aid Registrar Campus Director Moultrie-Veterans Parkway Site Thomasville-Main Campus Bainbridge Site Kellie Blackwell Heather Harding Karen Hartley Emilda Gargar-Jones Student Affairs Assistant Registrar Office Assistant Financial Aid Specialist Financial Aid Specialist Thomasville-Main Campus Thomasville-Main Campus Moultrie-Veterans Parkway Site Bainbridge Site Cindy Murray
Financial Aid Specialist/VA Juliet Skinner Colita Brimlow Ros