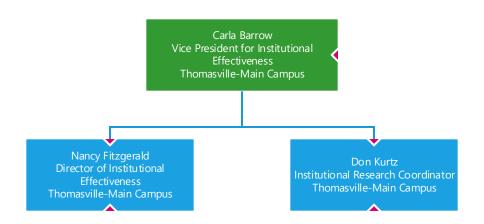

## **ORGANIZATIONAL CHART**



## **LEGEND**

























Susan Davis Dean for School of Professional Services Moultrie-Veterans Parkway Site

















Dr. Ron O'Meara Vice President for Economic Development Thomasville-Main Campus





















Leigh Wallace Executive Vice President Moultrie-Veterans Parkway Site Lora Beth Short **Amy Scoggins** KaCee Holt Director of Financial Aid Registrar Campus Director Moultrie-Veterans Parkway Site Thomasville-Main Campus Bainbridge Site Kellie Blackwell Heather Harding Karen Hartley Emilda Gargar-Jones Student Affairs Assistant Registrar Office Assistant Financial Aid Specialist Financial Aid Specialist Thomasville-Main Campus Thomasville-Main Campus Moultrie-Veterans Parkway Site Bainbridge Site Cindy Murray
Financial Aid Specialist/VA Juliet Skinner Colita Brimlow Rosario Martinez Estrada Financial Aid Specialist Assistant Registrar Certifying Official Thomasville-Main Campus Bainbridge Site Moultrie-Veterans Parkway Site Moultrie-Veterans Parkway Site Glenda Wolfe VACANT