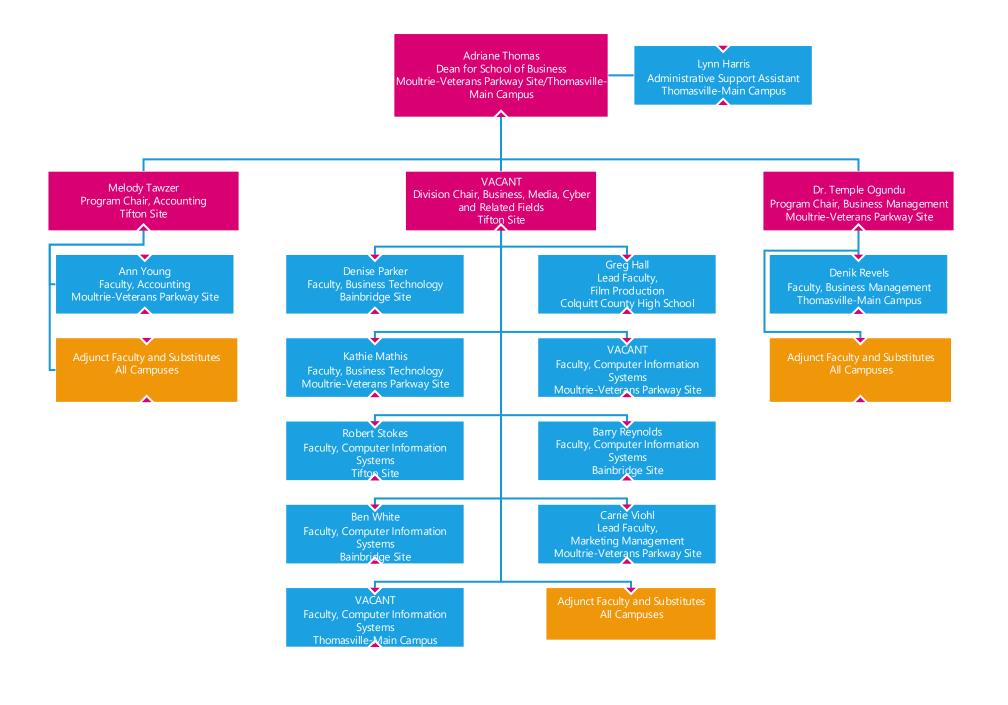

## **ORGANIZATIONAL CHART**



## **LEGEND**

























Susan Davis Dean for School of Professional Services Moultrie-Veterans Parkway Site

















Dr. Ron O'Meara Vice President for Economic Development Thomasville-Main Campus





















Leigh Wallace Executive Vice President Moultrie-Veterans Parkway Site Lora Beth Short **Amy Scoggins** KaCee Holt Director of Financial Aid Registrar Campus Director Moultrie-Veterans Parkway Site Thomasville-Main Campus Bainbridge Site Kellie Blackwell Heather Harding Karen Hartley Emilda Gargar-Jones Student Affairs Assistant Registrar Office Assistant Financial Aid Specialist Financial Aid Specialist Thomasville-Main Campus Thomasville-Main Campus Moultrie-Veterans Parkway Site Bainbridge Site Cindy Murray
Financial Aid Specialist/VA Juliet Skinner Colita Brimlow Rosario Mar