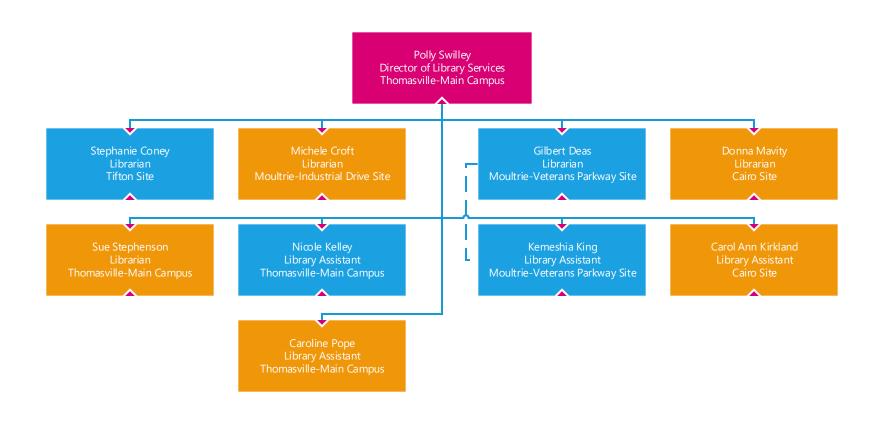

## **ORGANIZATIONAL CHART**



## **LEGEND**

























Susan Davis Dean for School of Professional Services Moultrie-Veterans Parkway Site

















Dr. Ron O'Meara Vice President for Economic Development Thomasville-Main Campus





















Leigh Wallace Executive Vice President Moultrie-Veterans Parkway Site Lora Beth Short **Amy Scoggins** KaCee Holt Director of Financial Aid Registrar Campus Director Moultrie-Veterans Parkway Site Thomasville-Main Campus Bainbridge Site Kellie Blackwell Heather Harding Karen Hartley Emilda Gargar-Jones Student Affairs Assistant Registrar Office Assistant Financial Aid Specialist Financial Aid Specialist Thomasville-Main Campus Thomasville-Main Campus Moultrie-Veterans Parkway Site Bainbridge Site Cindy Murray
Financial Aid Specialist/VA Juliet Skinner Colita Brimlow Rosario Martinez Estrada Financial Aid Specialist Assistant Registrar Certifying Official Thomasville-Main Campus Bainbr