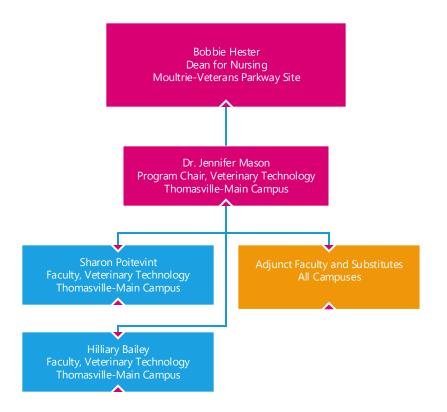

## **ORGANIZATIONAL CHART**



## **LEGEND**

























Susan Davis Dean for School of Professional Services Moultrie-Veterans Parkway Site

















Dr. Ron O'Meara Vice President for Economic Development Thomasville-Main Campus





















Leigh Wallace Executive Vice President Moultrie-Veterans Parkway Site Lora Beth Short **Amy Scoggins** KaCee Holt Director of Financial Aid Registrar Campus Director Moultrie-Veterans Parkway Site Thomasville-Main Campus Bainbridge Site Kellie Blackwell Heather Harding Karen Hartley Emilda Gargar-Jones Student Affairs Assistant Registrar Office Assistant Financial Aid Specialist Financial Aid Specialist Thomasville-Main Campus Thomasville-Main Campus Moultrie-Veterans Parkway Site Bainbridge Site Cindy Murray
Financial Aid Specialist/VA Juliet Skinner Colita Brimlow Rosario Martinez Estrad