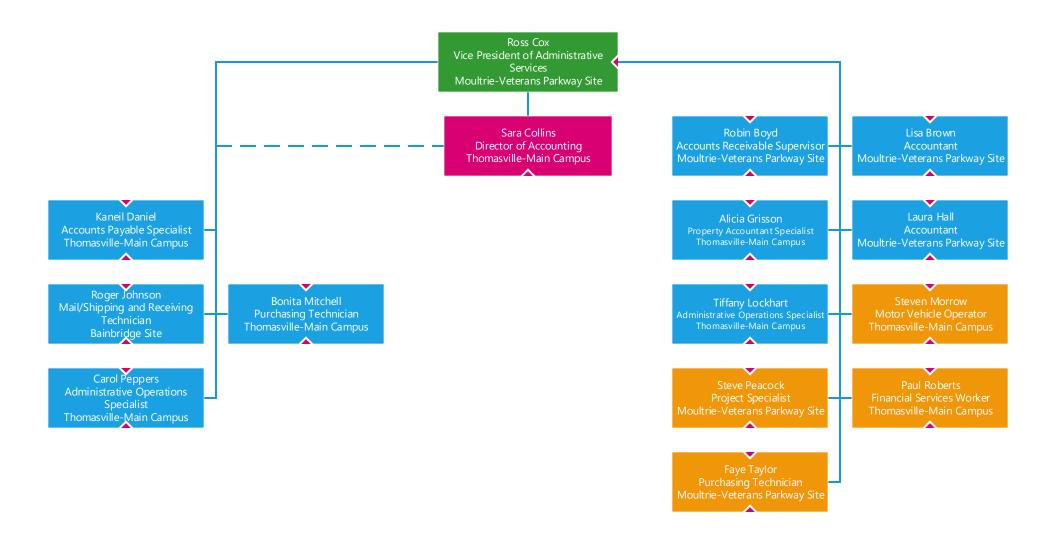

## **ORGANIZATIONAL CHART**



## **LEGEND**

























Susan Davis Dean for School of Professional Services Moultrie-Veterans Parkway Site

















Dr. Ron O'Meara Vice President for Economic Development Thomasville-Main Campus





















Leigh Wallace Executive Vice President Moultrie-Veterans Parkway Site Lora Beth Short **Amy Scoggins** KaCee Holt Director of Financial Aid Registrar Campus Director Moultrie-Veterans Parkway Site Thomasville-Main Campus Bainbridge Site Kellie Blackwell Heather Harding Karen Hartley Emilda Gargar-Jones Student Affairs Assistant Registrar Office Assistant Financial Aid Specialist Financial Aid Specialist Thomasville-Main Campus Thomasville-Main Campus Moultrie-Veterans Parkway Site Bainbridge Site Cindy Murray
Financial Aid Specialist/VA Juliet Skinner Colita Brimlow Rosario Martinez Estrada Financial Aid Specialist Assistant Registrar Certifying Official Thomasville-Main Campus Bainbrid