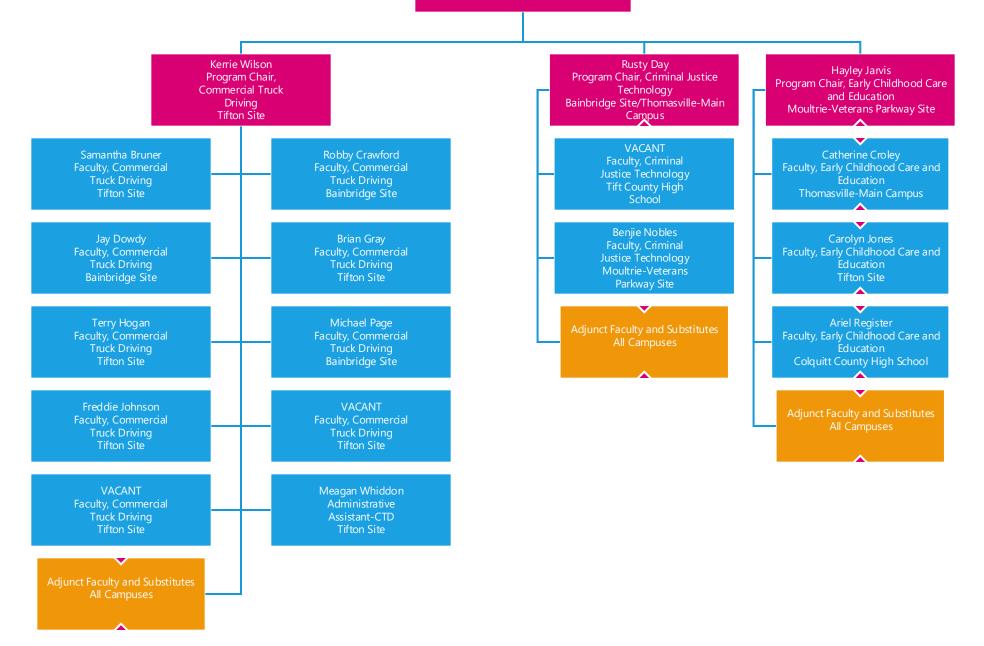

## **ORGANIZATIONAL CHART**



## **LEGEND**

























Susan Davis Dean for School of Professional Services Moultrie-Veterans Parkway Site

















Dr. Ron O'Meara Vice President for Economic Development Thomasville-Main Campus





















Leigh Wallace Executive Vice President Moultrie-Veterans Parkway Site Lora Beth Short **Amy Scoggins** KaCee Holt Director of Financial Aid Registrar Campus Director Moultrie-Veterans Parkway Site Thomasville-Main Campus Bainbridge Site Kellie Blackwell Heather Harding Karen Hartley Emilda Gargar-Jones Student Affairs Assistant Registrar Office Assistant Financial Aid Specialist Financial Aid Specialist Thomasville-Main Campus Thomasville-Main Campus Moultrie-Veterans Parkway Site Bainbridge Site Cindy Murray
Financial Aid Specialist/VA Juliet Skinner Colita Brimlow Rosario Martinez Estrada Financial Aid Specialist Assistant Registrar Certifying Official Thomasville-Main Cam