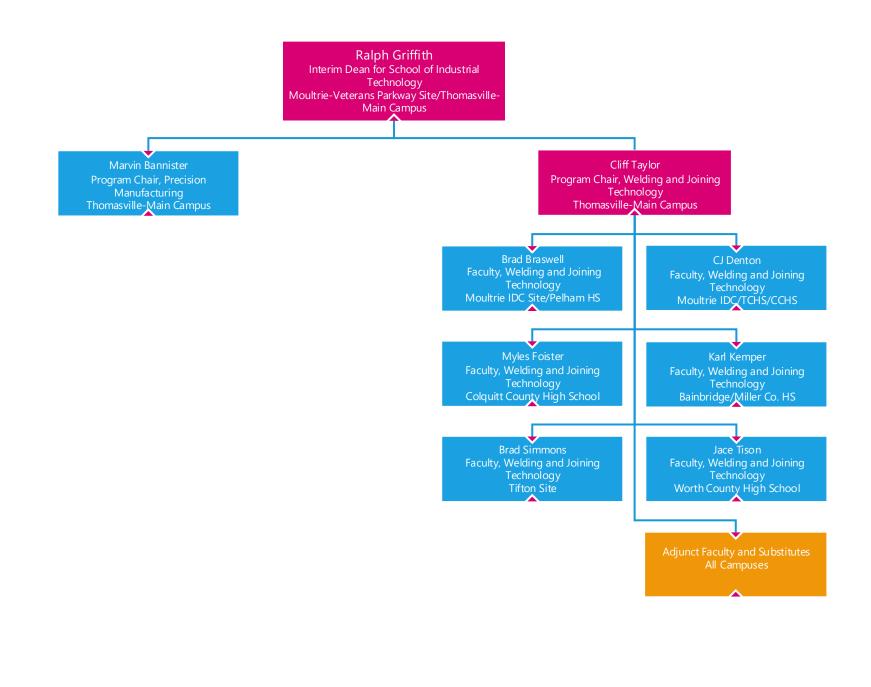

## **ORGANIZATIONAL CHART**



## **LEGEND**

























Susan Davis Dean for School of Professional Services Moultrie-Veterans Parkway Site

















Dr. Ron O'Meara Vice President for Economic Development Thomasville-Main Campus





















Leigh Wallace Executive Vice President Moultrie-Veterans Parkway Site Lora Beth Short **Amy Scoggins** KaCee Holt Director of Financial Aid Registrar Campus Director Moultrie-Veterans Parkway Site Thomasville-Main Campus Bainbridge Site Kellie Blackwell Heather Harding Karen Hartley Emilda Gargar-Jones Student Affairs Assistant Registrar Office Assistant Financial Aid Specialist Financial Aid Specialist Thomasville-Main Campus Thomasville-Main Campus Moultrie-Veterans Parkway Site Bainbridge Site Cindy Murray
Financial Aid Specialist/VA Juliet Skinner Colita Brimlow Rosario Martine