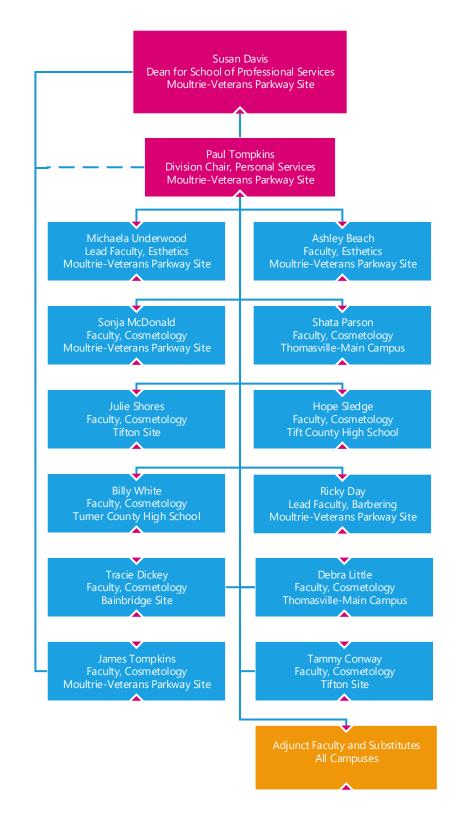

## **ORGANIZATIONAL CHART**



## **LEGEND**

























Susan Davis Dean for School of Professional Services Moultrie-Veterans Parkway Site

















Dr. Ron O'Meara Vice President for Economic Development Thomasville-Main Campus





















Leigh Wallace Executive Vice President Moultrie-Veterans Parkway Site Lora Beth Short **Amy Scoggins** KaCee Holt Director of Financial Aid Registrar Campus Director Moultrie-Veterans Parkway Site Thomasville-Main Campus Bainbridge Site Kellie Blackwell Heather Harding Karen Hartley Emilda Gargar-Jones Student Affairs Assistant Registrar Office Assistant Financial Aid Specialist Financial Aid Specialist Thomasville-Main Campus Thomasville-Main Campus Moultrie-Veterans Parkway Site Bainbridge Site Cindy Murray
Financial Aid Specialist/VA Juliet Skinner Colita Brimlow Rosario Martinez Estrada Financial Aid Specialist Assistant Registrar Certifying Official Thomasville-Main Campus