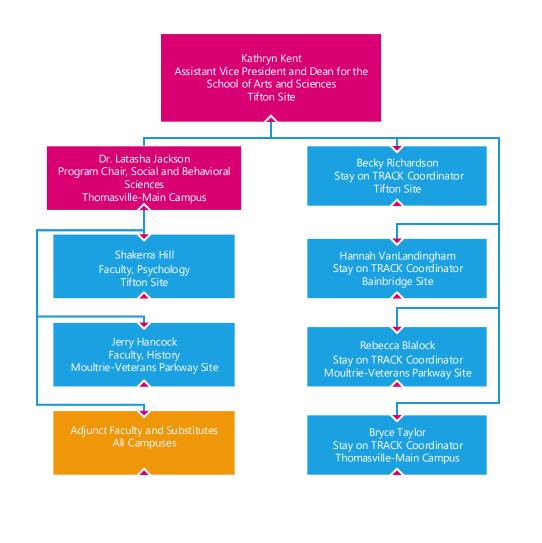

## **ORGANIZATIONAL CHART**



## **LEGEND**

























Susan Davis Dean for School of Professional Services Moultrie-Veterans Parkway Site

















Dr. Ron O'Meara Vice President for Economic Development Thomasville-Main Campus





















Leigh Wallace Executive Vice President Moultrie-Veterans Parkway Site Lora Beth Short **Amy Scoggins** KaCee Holt Director of Financial Aid Registrar Campus Director Moultrie-Veterans Parkway Site Thomasville-Main Campus Bainbridge Site Kellie Blackwell Heather Harding Karen Hartley Emilda Gargar-Jones Student Affairs Assistant Registrar Office Assistant Financial Aid Specialist Financial Aid Specialist Thomasville-Main Campus Thomasville-Main Campus Moultrie-Veterans Parkway Site Bainbridge Site Cindy Murray
Financial Aid Specialist/VA Juliet Skinner Colita Brimlow Rosario M