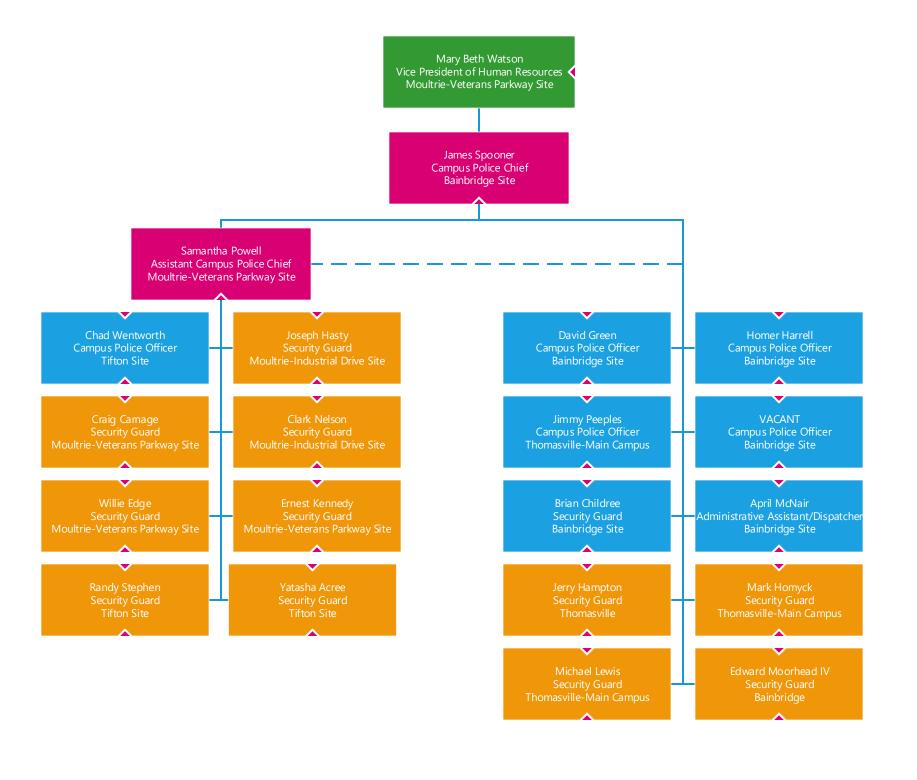

## **ORGANIZATIONAL CHART**



## **LEGEND**

























Susan Davis Dean for School of Professional Services Moultrie-Veterans Parkway Site

















Dr. Ron O'Meara Vice President for Economic Development Thomasville-Main Campus





















Leigh Wallace Executive Vice President Moultrie-Veterans Parkway Site Lora Beth Short **Amy Scoggins** KaCee Holt Director of Financial Aid Registrar Campus Director Moultrie-Veterans Parkway Site Thomasville-Main Campus Bainbridge Site Kellie Blackwell Heather Harding Karen Hartley Emilda Gargar-Jones Student Affairs Assistant Registrar Office Assistant Financial Aid Specialist Financial Aid Specialist Thomasville-Main Campus Thomasville-Main Campus Moultrie-Veterans Parkway Site Bainbridge Site Cindy Murray
Financial Aid Specialist/VA Juliet Skinner Colita Brimlow Rosario Martinez Estrada Financial Aid Specialist Assistant Registrar Certifying Official Thomasville-Main Campus Bainbridge Site Moultrie-Veterans Parkway Site Moultrie-Veterans Parkway Site Glenda Wolfe VACANT Rox