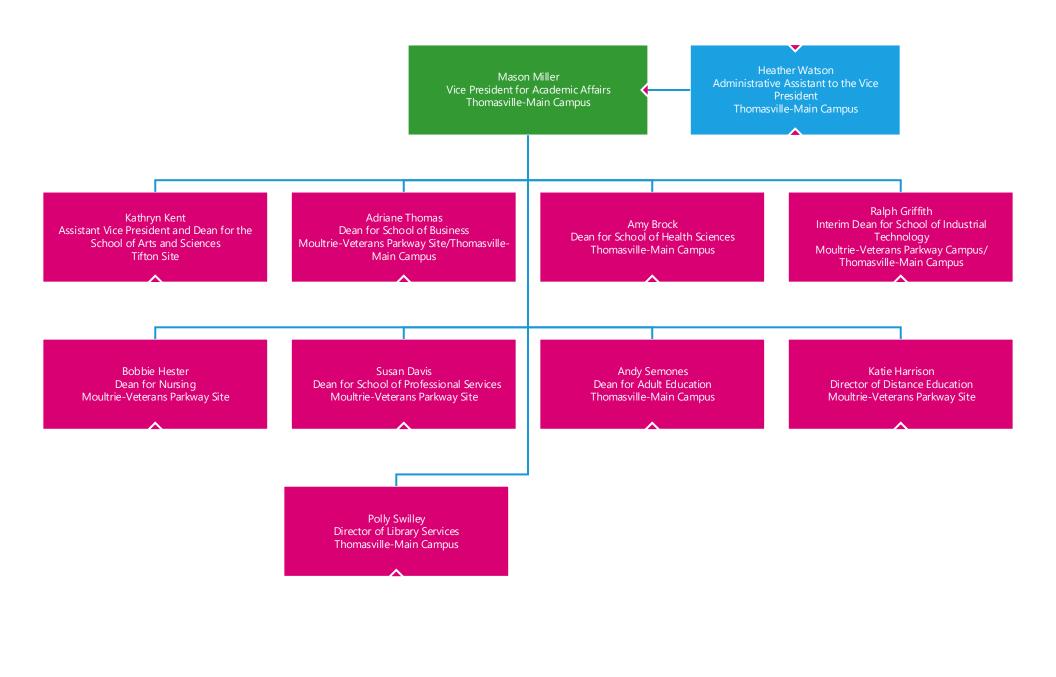

## **ORGANIZATIONAL CHART**



## **LEGEND**

























Susan Davis Dean for School of Professional Services Moultrie-Veterans Parkway Site

















Dr. Ron O'Meara Vice President for Economic Development Thomasville-Main Campus





















Leigh Wallace Executive Vice President Moultrie-Veterans Parkway Site Lora Beth Short **Amy Scoggins** KaCee Holt Director of Financial Aid Registrar Campus Director Moultrie-Veterans Parkway Site Thomasville-Main Campus Bainbridge Site Kellie Blackwell Heather Harding Karen Hartley Emilda Gargar-Jones Student Affairs Assistant Registrar Office Assistant Financial Aid Specialist Financial Aid Specialist Thomasville-Main Campus Thomasville-Main Campus Moultrie-Veterans Parkway Site Bainbridge Site Cindy Murray
Financial Aid Specialist/VA Juliet Skinner Colita Brimlow Rosar