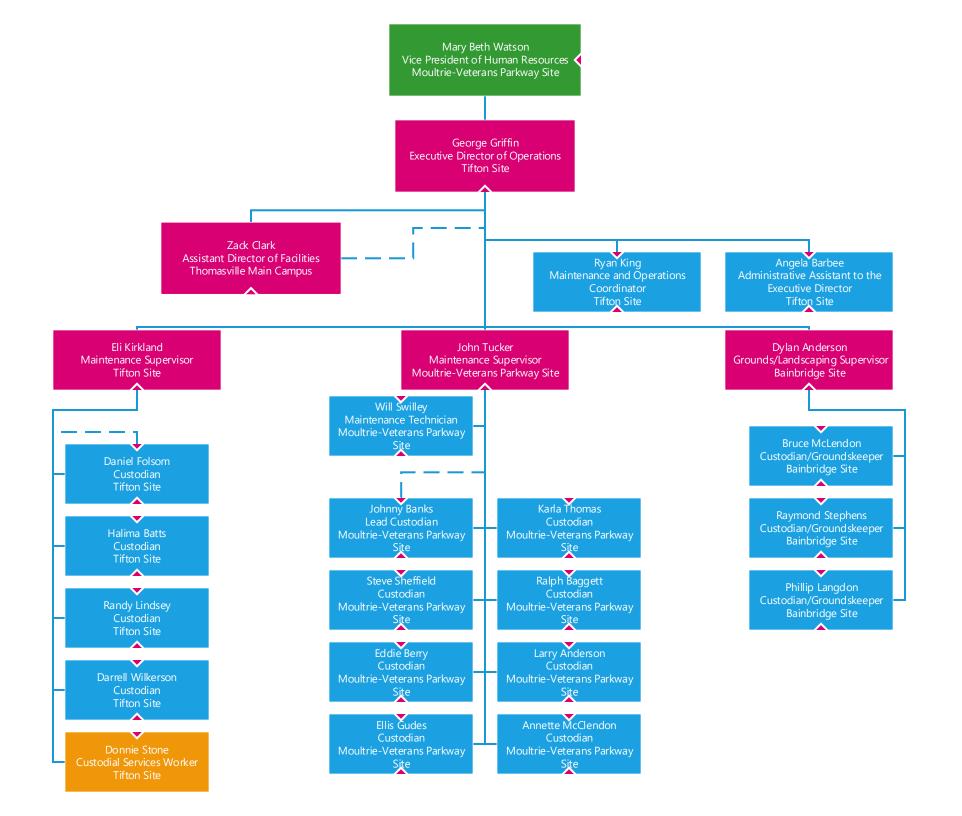

## **ORGANIZATIONAL CHART**



## **LEGEND**

























Susan Davis Dean for School of Professional Services Moultrie-Veterans Parkway Site

















Dr. Ron O'Meara Vice President for Economic Development Thomasville-Main Campus





















Leigh Wallace Executive Vice President Moultrie-Veterans Parkway Site Lora Beth Short **Amy Scoggins** KaCee Holt Director of Financial Aid Registrar Campus Director Moultrie-Veterans Parkway Site Thomasville-Main Campus Bainbridge Site Kellie Blackwell Heather Harding Karen Hartley Emilda Gargar-Jones Student Affairs Assistant Registrar Office Assistant Financial Aid Specialist Financial Aid Specialist Thomasville-Main Campus Thomasville-Main Campus Moultrie-Veterans Parkway Site Bainbridge Site Cindy Murray
Financial Aid Specialist/VA Juliet Skinner Colita Brimlow Rosario Martinez Estrada Financial Aid Specialist Assistant Registrar Certifying Official Thomasville-Main Campus Bainbridge Site Moultrie-Veterans Parkway Site Moultrie-Veterans Parkway Site Glenda Wolfe VACANT Roxanne S