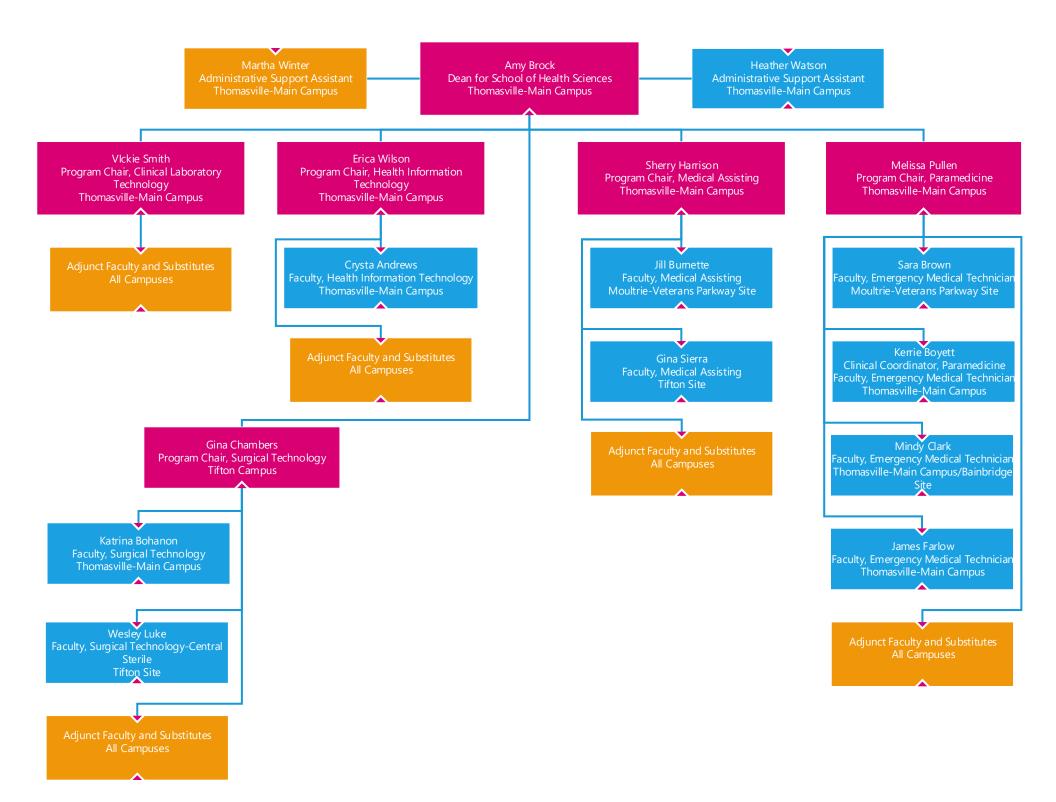

## **ORGANIZATIONAL CHART**



## **LEGEND**

























Susan Davis Dean for School of Professional Services Moultrie-Veterans Parkway Site

















Dr. Ron O'Meara Vice President for Economic Development Thomasville-Main Campus





















Leigh Wallace Executive Vice President Moultrie-Veterans Parkway Site Lora Beth Short **Amy Scoggins** KaCee Holt Director of Financial Aid Registrar Campus Director Moultrie-Veterans Parkway Site Thomasville-Main Campus Bainbridge Site Kellie Blackwell Heather Harding Karen Hartley Emilda Gargar-Jones Student Affairs Assistant Registrar Office Assistant Financial Aid Specialist Financial Aid Specialist Thomasville-Main Campus Thomasville-Main Campus Moultrie-Veterans Parkway Site Bainbridge Site Cindy Murray
Financial Aid Specialist/VA Juliet Skinner Colita Brimlow Rosario Martinez