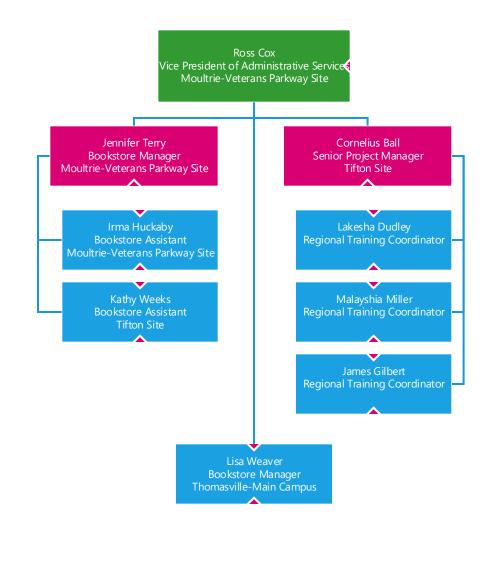

## **ORGANIZATIONAL CHART**



## **LEGEND**

























Susan Davis Dean for School of Professional Services Moultrie-Veterans Parkway Site

















Dr. Ron O'Meara Vice President for Economic Development Thomasville-Main Campus





















Leigh Wallace Executive Vice President Moultrie-Veterans Parkway Site Lora Beth Short **Amy Scoggins** KaCee Holt Director of Financial Aid Registrar Campus Director Moultrie-Veterans Parkway Site Thomasville-Main Campus Bainbridge Site Kellie Blackwell Heather Harding Karen Hartley Emilda Gargar-Jones Student Affairs Assistant Registrar Office Assistant Financial Aid Specialist Financial Aid Specialist Thomasville-Main Campus Thomasville-Main Campus Moultrie-Veterans Parkway Site Bainbridge Site Cindy Murray
Financial Aid Specialist/VA Juliet Skinner Colita Brimlow Rosario Martinez Estrada Financial Aid Specialist Assistant Registrar Certifying Official Thomasville-Main Campus Bainbridge