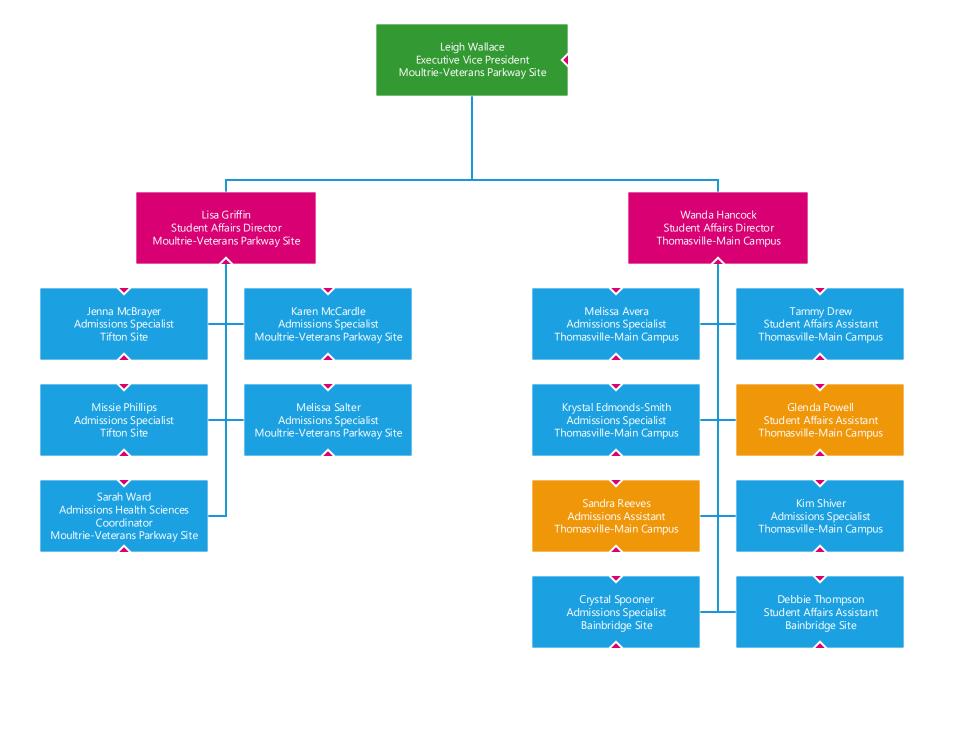

## **ORGANIZATIONAL CHART**



## **LEGEND**

























Susan Davis Dean for School of Professional Services Moultrie-Veterans Parkway Site

















Dr. Ron O'Meara Vice President for Economic Development Thomasville-Main Campus





















Leigh Wallace Executive Vice President Moultrie-Veterans Parkway Site Lora Beth Short **Amy Scoggins** KaCee Holt Director of Financial Aid Registrar Campus Director Moultrie-Veterans Parkway Site Thomasville-Main Campus Bainbridge Site Kellie Blackwell Heather Harding Karen Hartley Emilda Gargar-Jones Student Affairs Assistant Registrar Office Assistant Financial Aid Specialist Financial Aid Specialist Thomasville-Main Campus Thomasville-Main Campus Moultrie-Veterans Parkway Site Bainbridge Site Cindy Murray
Financial Aid Specialist/VA Juliet Skinner Colita Brimlow Rosario Martinez Estrada Financial Aid Specialist Assistant Registrar Certifying Official Thomasville-Main Campus Bainbridge Site Moultrie-Veterans Parkway Site Moultrie-Veterans Parkway Site Glenda Wolfe VACANT Roxanne Stone