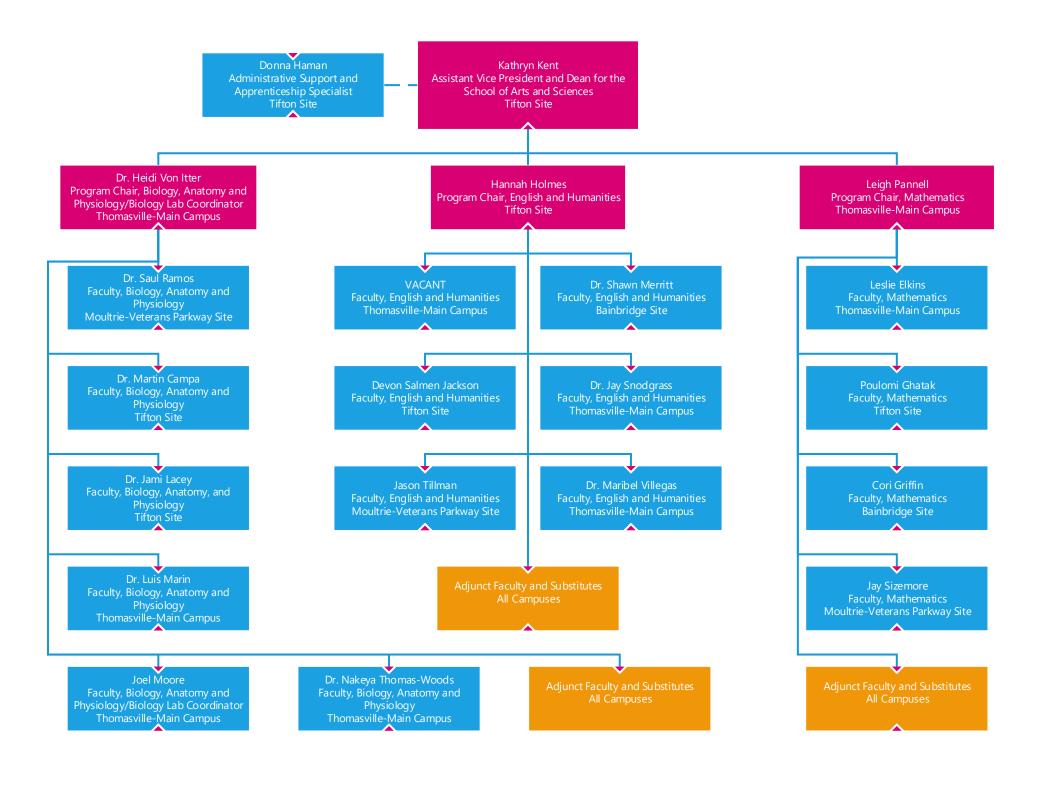

## **ORGANIZATIONAL CHART**



## **LEGEND**

























Susan Davis Dean for School of Professional Services Moultrie-Veterans Parkway Site

















Dr. Ron O'Meara Vice President for Economic Development Thomasville-Main Campus





















Leigh Wallace Executive Vice President Moultrie-Veterans Parkway Site Lora Beth Short **Amy Scoggins** KaCee Holt Director of Financial Aid Registrar Campus Director Moultrie-Veterans Parkway Site Thomasville-Main Campus Bainbridge Site Kellie Blackwell Heather Harding Karen Hartley Emilda Gargar-Jones Student Affairs Assistant Registrar Office Assistant Financial Aid Specialist Financial Aid Specialist Thomasville-Main Campus Thomasville-Main Campus Moultrie-Veterans Parkway Site Bainbridge Site Cindy Murray
Financial Aid Specialist/VA Juliet Skinner Colita Brimlow Rosario