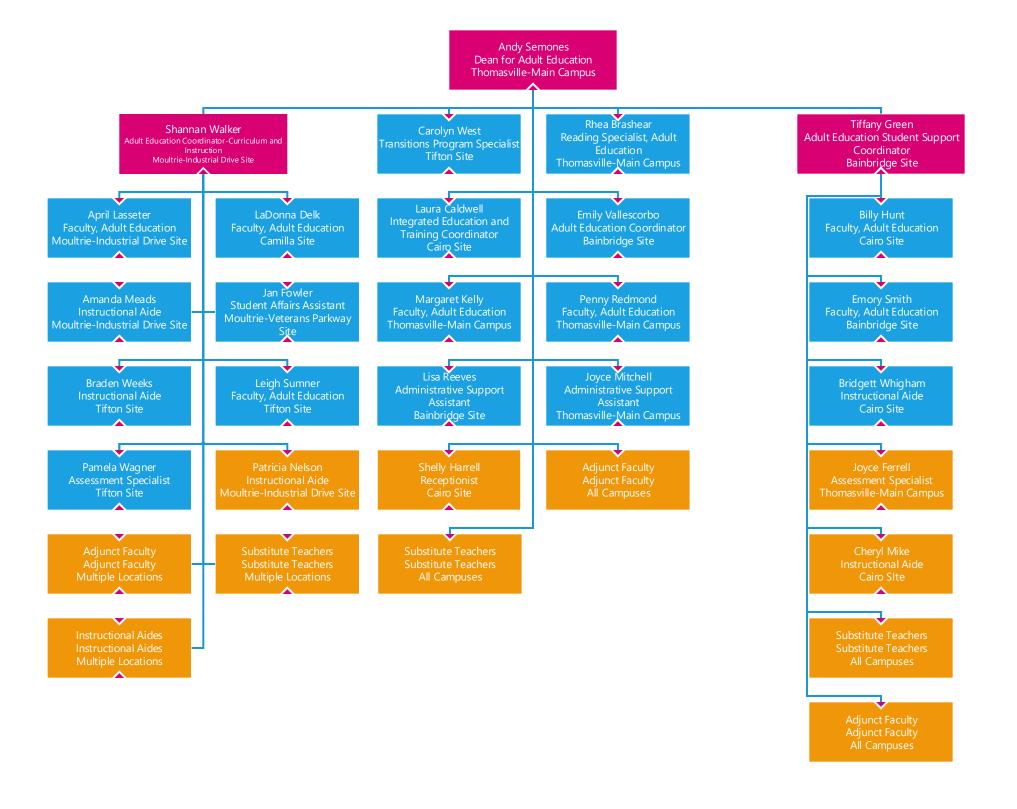

## **ORGANIZATIONAL CHART**



## **LEGEND**

























Susan Davis Dean for School of Professional Services Moultrie-Veterans Parkway Site

















Dr. Ron O'Meara Vice President for Economic Development Thomasville-Main Campus





















Leigh Wallace Executive Vice President Moultrie-Veterans Parkway Site Lora Beth Short **Amy Scoggins** KaCee Holt Director of Financial Aid Registrar Campus Director Moultrie-Veterans Parkway Site Thomasville-Main Campus Bainbridge Site Kellie Blackwell Heather Harding Karen Hartley Emilda Gargar-Jones Student Affairs Assistant Registrar Office Assistant Financial Aid Specialist Financial Aid Specialist Thomasville-Main Campus Thomasville-Main Campus Moultrie-Veterans Parkway Site Bainbridge Site Cindy Murray
Financial Aid Specialist/VA Juliet Skinner Colita Brimlow Rosario Martinez Estrada Financial Aid Specialist Assistant Registrar Certifying Official Thomasville-Main Campus Ba