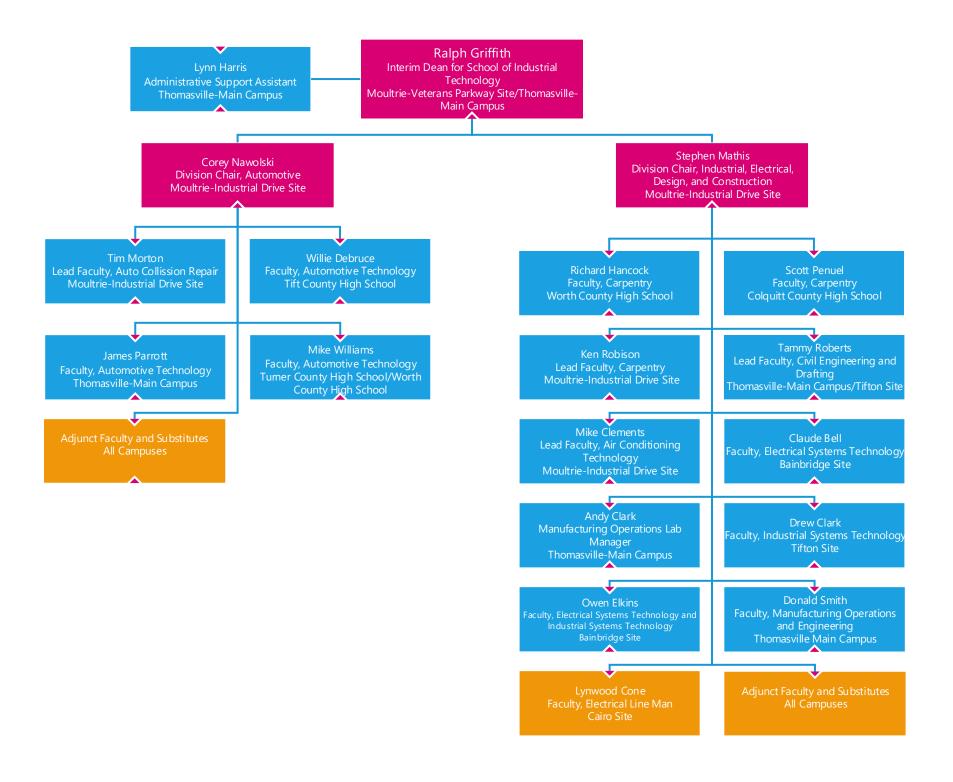

## **ORGANIZATIONAL CHART**



## **LEGEND**

























Susan Davis Dean for School of Professional Services Moultrie-Veterans Parkway Site

















Dr. Ron O'Meara Vice President for Economic Development Thomasville-Main Campus





















Leigh Wallace Executive Vice President Moultrie-Veterans Parkway Site Lora Beth Short **Amy Scoggins** KaCee Holt Director of Financial Aid Registrar Campus Director Moultrie-Veterans Parkway Site Thomasville-Main Campus Bainbridge Site Kellie Blackwell Heather Harding Karen Hartley Emilda Gargar-Jones Student Affairs Assistant Registrar Office Assistant Financial Aid Specialist Financial Aid Specialist Thomasville-Main Campus Thomasville-Main Campus Moultrie-Veterans Parkway Site Bainbridge Site Cindy Murray
Financial Aid Specialist/VA Juliet Skinner Colita Brimlow Rosario Marti