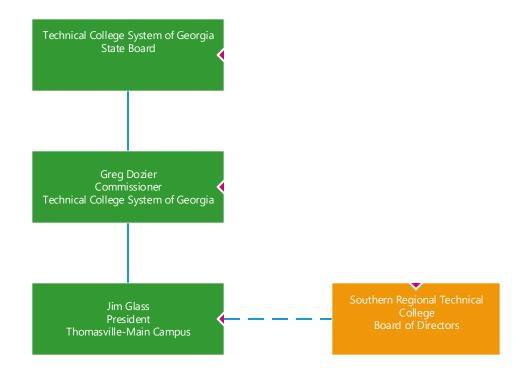

## **ORGANIZATIONAL CHART**



## **LEGEND**

























Susan Davis Dean for School of Professional Services Moultrie-Veterans Parkway Site

















Dr. Ron O'Meara Vice President for Economic Development Thomasville-Main Campus





















Leigh Wallace Executive Vice President Moultrie-Veterans Parkway Site Lora Beth Short **Amy Scoggins** KaCee Holt Director of Financial Aid Registrar Campus Director Moultrie-Veterans Parkway Site Thomasville-Main Campus Bainbridge Site Kellie Blackwell Heather Harding Karen Hartley Emilda Gargar-Jones Student Affairs Assistant Registrar Office Assistant Financial Aid Specialist Financial Aid Specialist Thomasville-Main Campus Thomasville-Main Campus Moultrie-Veterans Parkway Site Bainbridge Site Cindy Murray
Financial Aid Specialist/VA Juliet Skinner